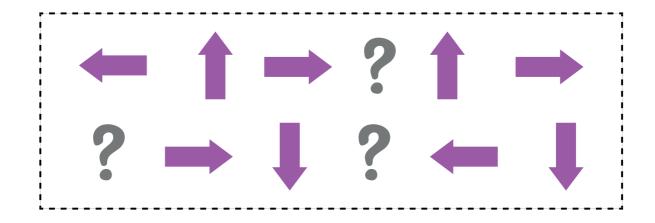

Can you help Robbie the Reindeer get to his sleigh, by following the sequence of commands?

Some of the commands are missing, so you will need to work out which way to go - if you can reveal the hidden phrase along the way, you will know you are on the right track.

#### What is the hidden phrase?

Write out the letters below.

## Sleigh Ride Coding Challenge (medium)

| Ν | В     | L | Ε | L | J |
|---|-------|---|---|---|---|
| I | Ν     | G | В | Ε | S |
| J | START | L | I | L |   |
| I | В     | E | S | L | G |
| Ν | S     | G |   | В |   |
| В | Ε     | L | S | J | Ε |